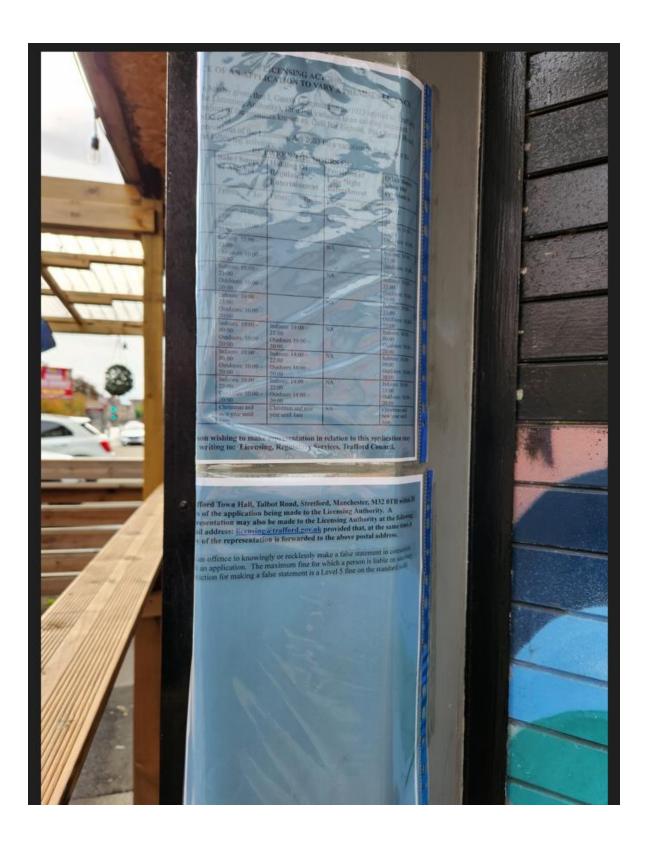

B) Photograph of Blue Notice & Copy of Newspaper Advert

C) Current premises licence D) Current certified plan

E) Representation from Trading Standards-AGREED

F) Representation from Environmental Health-A Acton

1.3 The application has been properly made and all procedures correctly followed. The application including operating schedule has been attached as Appendix A. Photographs of the blue notice in place and copy of newspaper advert are attached as Appendix B.